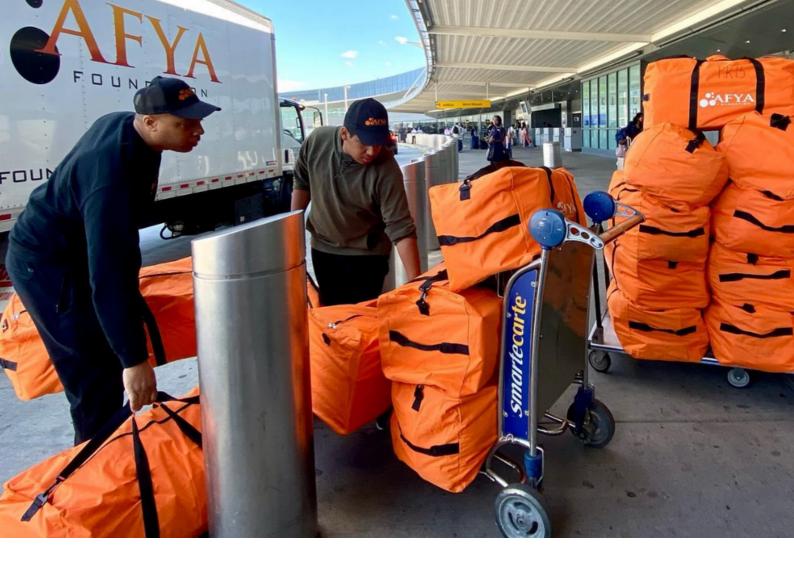

## **LUGGAGE FOR LIFE**

The Afya Luggage For Life program offers a unique way to get essential medical supplies to underserved health systems around the world. With a \$150 donation, travelers on a medical mission, family vacation, volunteer trip, or study abroad program can bring an Afya Luggage For Life duffel bag packed full of life-saving medical supplies to a clinic in need.

#### IN 2022, AFYA DELIVERED:

315 LUGGAGE FOR LIFE BAGS, PACKED WITH

9,546 LBS. OF CRITICAL SUPPLIES WITH

\$276,803.06 OF TOTAL VALUE

By accepting in-kind contributions of surplus medical equipment and supplies from hospital partners, the Afya Foundation is both a greening solution for NY hospitals and a critical safety net for under-resourced communities.