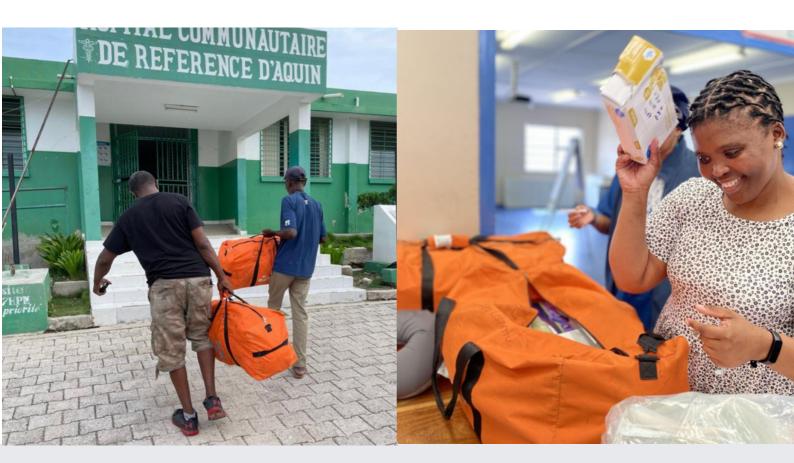

## **LUGGAGE FOR LIFE**

The Afya Luggage For Life program offers a unique way to get essential medical supplies to underserved health systems around the world. With a \$150 donation, travelers on a medical mission, family vacation, volunteer trip, or study abroad program can bring an Afya Luggage For Life duffel bag packed full of life-saving medical supplies to a clinic in need.

#### IN 2022, AFYA DELIVERED:

315 LUGGAGE FOR LIFE BAGS, PACKED WITH

9,546 LBS. OF CRITICAL SUPPLIES WITH

\$276,803.06 OF TOTAL VALUE

By accepting in-kind contributions of surplus medical equipment and supplies from hospital partners, the Afya Foundation is both a greening solution for NY hospitals and a critical safety net for under-resourced communities.